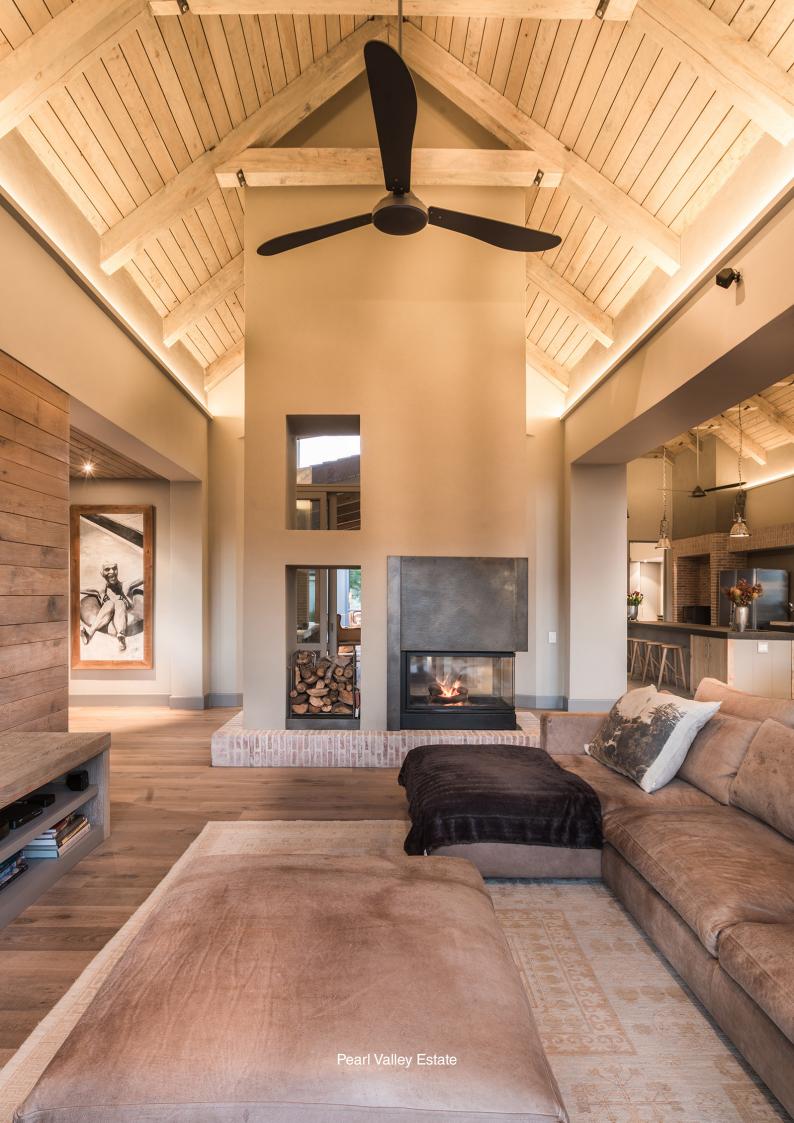

### Ceilings

Our variety of ceiling options include Poplar & SA Pine Tongue & Groove, Nutec Sloping ceilings, grooved plywood sloping ceilings, and Iso Pine.

## Timber Structures

Beautiful structures to contribute to the ambiance of a building is our passion; examples include poplar & SA Pine Engineered roof trusses and Closed Constructed thatched roofs.