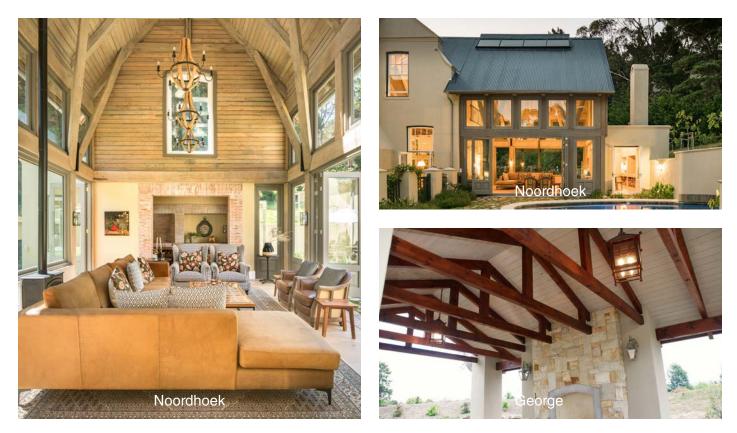

## Timber Structures

Beautiful structures to contribute to the ambiance of a building is our passion; examples include poplar & SA Pine Engineered roof trusses and Closed Constructed thatched roofs.