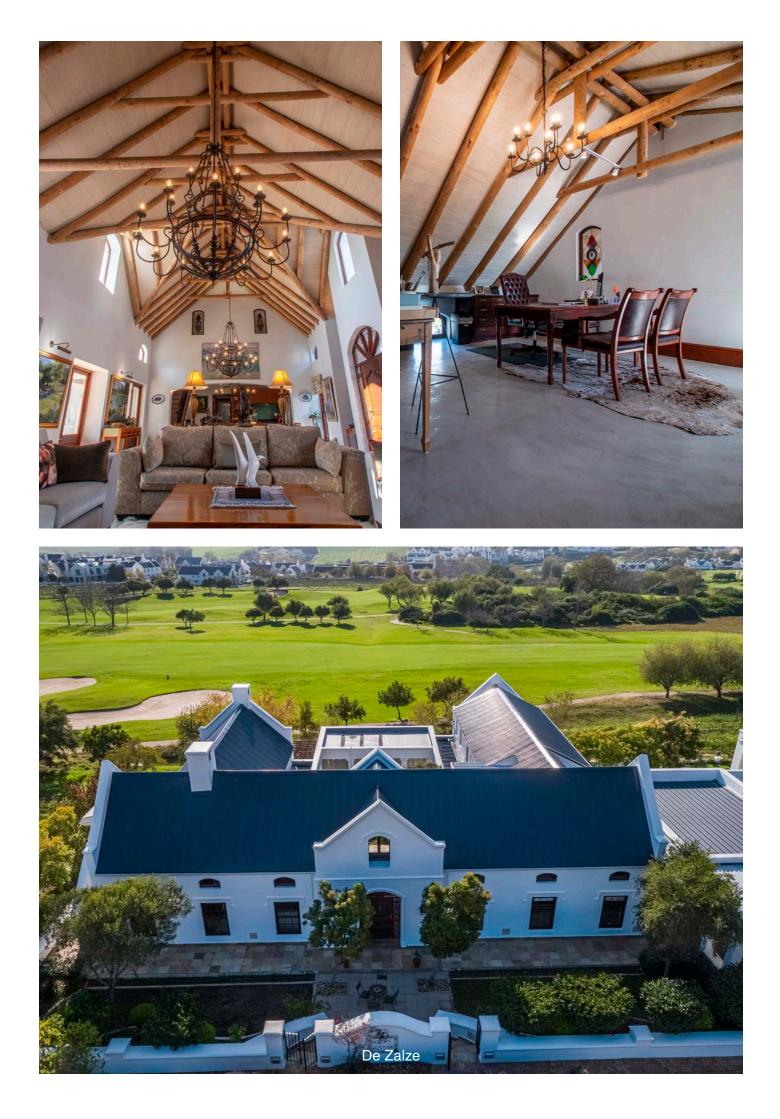

## Timber Structures

Beautiful structures to contribute to the ambiance of a building is our passion; examples include poplar & SA Pine Engineered roof trusses and Closed Constructed thatched roofs.