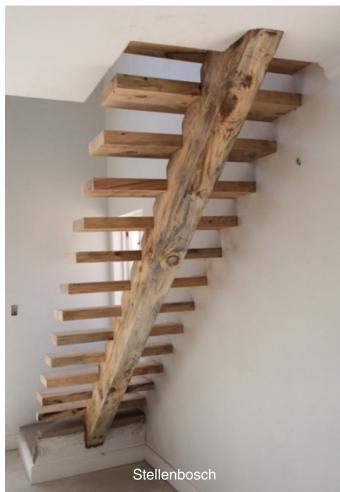

## Timber Structures

Beautiful structures to contribute to the ambiance of a building is our passion; examples include poplar & SA Pine Engineered roof trusses and Closed Constructed thatched roofs.