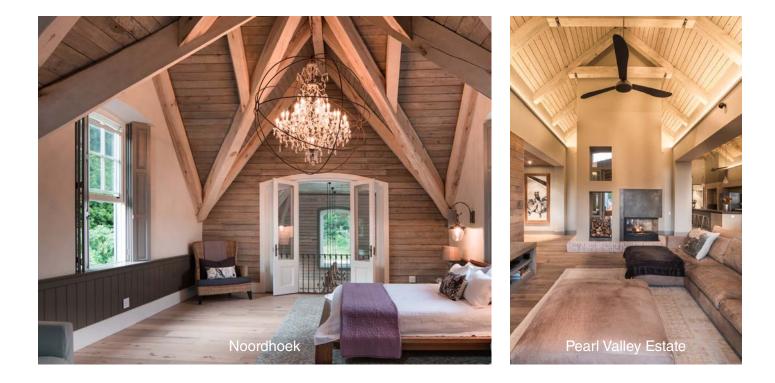

## Timber Structures

Beautiful structures to contribute to the ambiance of a building is our passion; examples include poplar & SA Pine Engineered roof trusses and Closed Constructed thatched roofs.