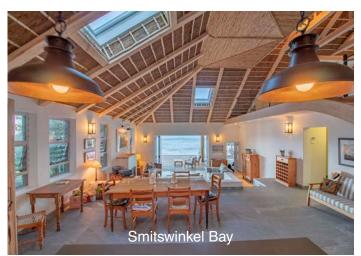

## Timber Structures

Beautiful structures to contribute to the ambiance of a building is our passion; examples include poplar & SA Pine Engineered roof trusses and Closed Constructed thatched roofs.