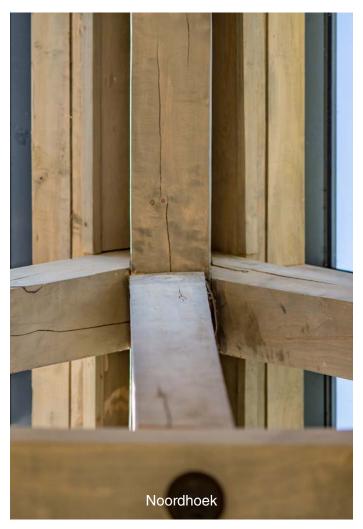

## Timber Structures

Beautiful structures to contribute to the ambiance of a building is our passion; examples include poplar & SA Pine Engineered roof trusses and Closed Constructed thatched roofs.