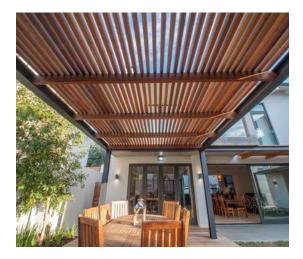

## **Timber Pergolas**

A pergola is a great way of completing the look of a building. Whether it is a timber and lath combination or a modern timber and steel pergola, JNA ROOFING can do it all.